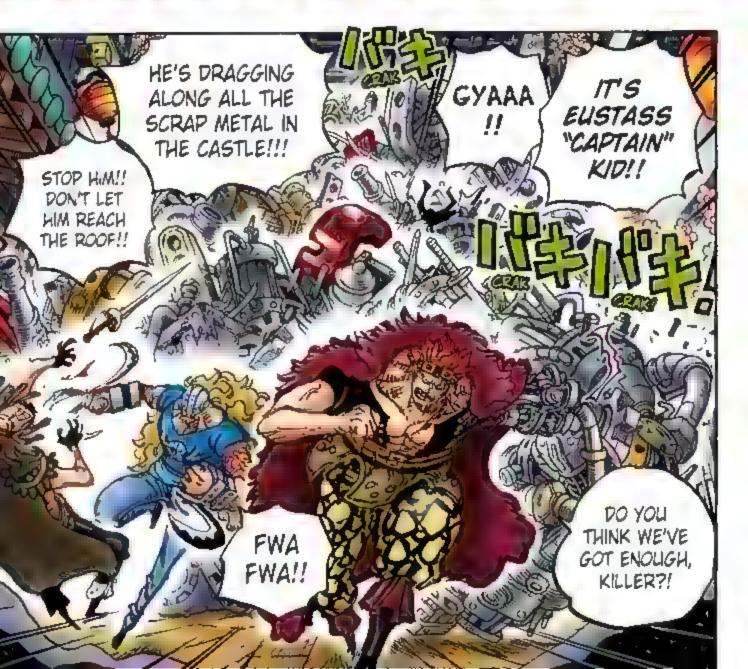

# Story . 55tb.

After two years of hard training, the Straw Hat pirates are back together, first at the Sabaody Archipelago and then through Fish-Man Island to their next stage: the New World!!

Luffy and crew ally with Momonosuke's faction in order to defeat Kaldo, one of the Four Emperors. They overcome hurdles to recruit allies for the raid, but the spy Kanjuro reveals his treachery and kidnaps Momonosuke. The allied

forces chase after him and decide to launch a sneak attack. With new powerful friends in tow, the raid on Onigashima begins!! While the Emperor's followers block the way on the Island, Kaido's daughter Yamato shows up and swears to fight on Luffy's side. The Red-Scabbards samural face off against Kaido on the roof of the castle, fighting to avenge their beloved Lord Oden. But Kaido steadily gains the upper hand... Luffy and others are heading for the roof too, but Kaido's henchman stand in their way.